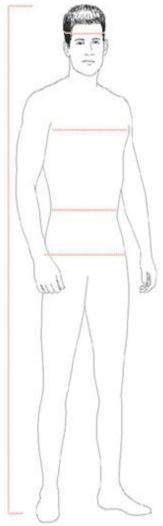

Weight \_\_\_\_ lbs

Chest \_\_\_\_ In

Waist \_\_\_\_ In

Seat \_\_\_\_ In

**Height** - Feet and inches, rounded to the next whole inch. Taken from the top of the head to the floor with shoes in most cases.

**Head -** Inches, rounded to the nearest 1/8 inch (0.125). Taken around the crown of the head (Obcipital bone)

Chest - Inches, rounded to the next whole.
Taken around the body uder the arms across the chest area at its maximum bulk.

Waist - Inches, rounded to the next whole inch.

Taken around the body above the hip bone.

Seat - Inches, rounded to the next whole inch.

Taken around the body at the widest point of the buttocks.

Weight - Pounds, rounded to the next whole pound.